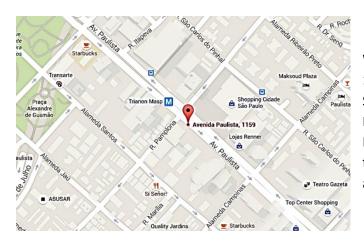

#### **DIRECTIONS**

We are in the heart of Paulista Avenue, number 1159 - 6th floor – room 611, set in front of the Shopping City of São Paulo and between Pamplona and Alameda Campinas streets. Paulista Avenue is considered one of the main financial centers of the São Paulo city, as well as one of its most characteristic sights.

# By Subway (Metro)

To get to InforMaker get off at Trianon MASP station. Select the exit to the Paulista Avenue, turn right and walk for about 100 meters.