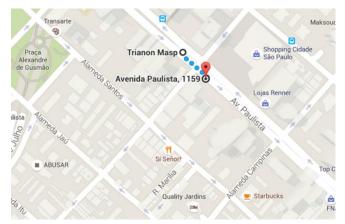

# By Subway (Metro)

To get to InforMaker get off at Trianon MASP station. Select the exit to the Paulista Avenue, turn right and walk for about 100 meters.

In this station, take the subway – towards Tucuruvi. Get off at Ana Rosa or Paraíso station and then transfer to Line 2 (green) towards

Vila Madalena.

Go to the Trianon-MASP Station. Select the exit to the Alameda Santos, turn right and walk for about 30 meters