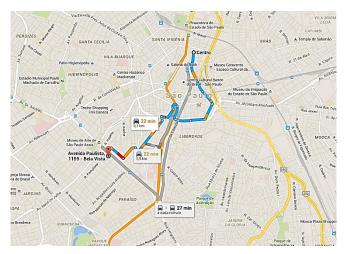

#### **DIRECTIONS**

We are in the heart of Paulista Avenue, number 1159 - 6th floor – room 611, set in front of the Shopping City of São Paulo and between Pamplona and Alameda Campinas streets. Paulista Avenue is considered one of the main financial centers of the São Paulo city, as well as one of its most characteristic sights.

## • By Car

From the center, follow southeast direction in João Mendes Square toward the Onze de Agosto Street. Continue in Condé Pinhal Street to Liberdade Avenue; follow the Vergueiro Street until you reach the Paulista Avenue. Depending on the traffic, the travel time ranges from 20 to 40 minutes.

# By Subway (Metro)

To get to InforMaker get off at Trianon MASP station. Select the exit to the Paulista Avenue, turn right and walk for about 100 meters.

# By Foot

If you are staying nearby Paulista Avenue, you can walk to the InforMaker. The average shift time will vary between 8 to 15 minutes. If the hotel of your choice is elsewhere in the city, our suggestion is to use a taxi or subway to go to our address.

## By Bus

Several buses have stop point on Paulista Avenue and the route to the InforMaker takes about five minutes walk.