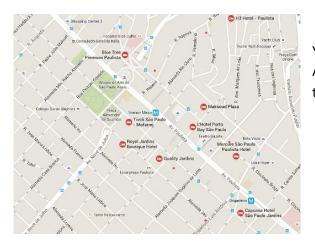

### **HOTEL ACCOMMODATIONS**

You can choose to stay in hotels around the Paulista Avenue. There are several options. Next, we indicate those who are closer to the Informaker.

| Hotel                               | Address                                  | Walking<br>distance                        | Reference Dailly<br>Price (em R\$) | Telephone      |
|-------------------------------------|------------------------------------------|--------------------------------------------|------------------------------------|----------------|
| IBIS                                | Avenida Paulista, 2355                   | venida Paulista, 2355 3 minutes R\$ 222,00 |                                    | (11) 3523-3000 |
| Mercure São Paulo Paulista<br>Hotel | Rua São Carlos Do Pinhal, 87 8 minute    |                                            | R\$ 287,00                         | (11) 3372-6800 |
| Blue Tree Premium Paulista          | Rua Peixoto Gomide, 707                  | 8 minutes R\$ 366,00                       |                                    | (11) 3147-7000 |
| Hotel Brigadeiro                    | Avenida Brigadeiro Luís<br>Antônio, 2564 | 11 minutes                                 | R\$ 185,00                         |                |
| IBIS                                | Rua da Consoloação, 2303                 | 15 minutes                                 | R\$ 188,00                         | (11) 3123-7755 |
| Heritage                            | Rua Fernando Albuquerque,<br>122         | 20 minutes                                 | R\$ 255,00                         | (11) 3258-4088 |
| Hotel Bella Paulista                | Avenida Bernardino de<br>Campos, 290     | 20 minutes R\$ 200,00                      |                                    | (11) 3051-8588 |
| IBIS Budget                         | Rua Vergueiro, 1571                      | 22 minutes                                 | R\$ 177,00                         | (11) 5085-5699 |
| Hotel Augusta Boulevard             | Rua Augusta, 843                         | 22 minutes                                 | R\$ 206,00                         | (11) 3878-0000 |