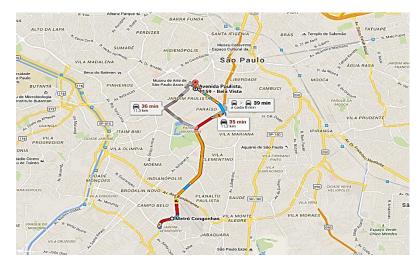

## • By Airport

If the arrival is at Congonhas Airport (CGH) you can use the subway, bus or taxi.

When using the subway, you must first take the bus – named Metrô São Judas to the station of Line 1 (blue) São Judas.

In this station, take the subway – towards Tucuruvi. Get off at Ana Rosa or Paraíso station and then transfer to Line 2 (green) towards

Vila Madalena.

Go to the Trianon-MASP Station. Select the exit to the Alameda Santos, turn right and walk for about 30 meters

The entire route to InforMaker can take up to 50 minutes.

In the passenger arrival area, there are several taxi companies. The offset time may vary depending on traffic, from 20 to 40 minutes.

To choose the bus line we suggest you consult the website of SP Trans www.sptrans.com.br/itinerarios.